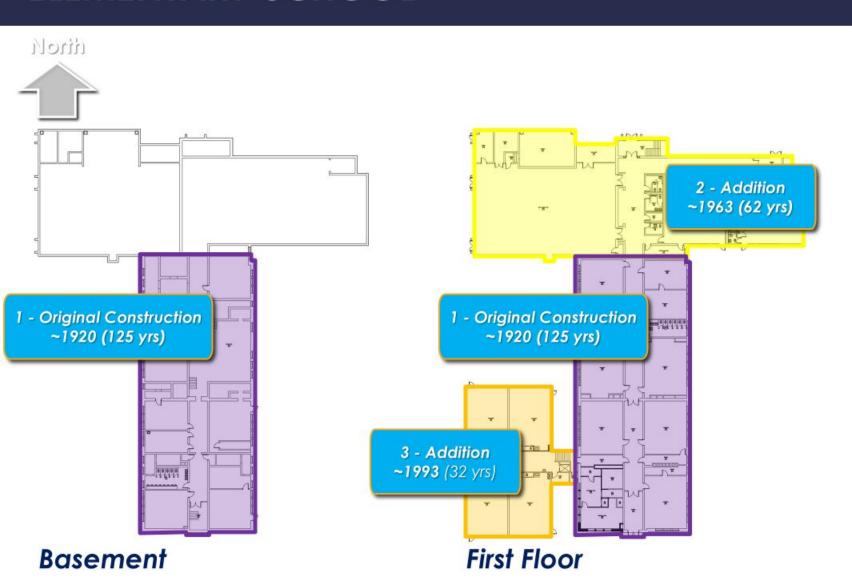

# Existing Building by Floor:

Basement: 9,928gsf

First Floor: 25,807gsf

Second Floor: 15,782gsf

Total: 51,517gsf

### Existing Building by Vintage:

~1920 (125 yrs): 29,418gsf

~1963 (62 yrs): 25,807gsf

~1993 (32 yrs): 17,716gsf

Total: 51,517gsf

2 - Addition ~1963 (62 yrs) 1 - Original Construction ~1920 (125 yrs)

**Second Floor** 