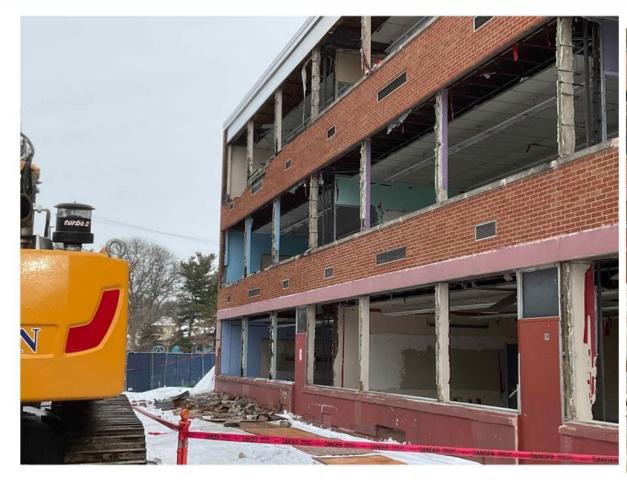

## New Kizirian PK-8

Abatement of existing the school building began 12/23/2024 and was completed 2/8/2025.

Electrical separation of Smith Hill Early Learning Center completed 2/12/2025.

# New Kizirian PK-8

Demolition of the connector between the school and gymnasium to remain was started and completed on 2/12/2025.

# New Kizirian PK-8

Selective abatement of the façade and building demolition underway.

Scheduled to raze the existing school building 2/24/2025 with demolition complete 3/26/2025