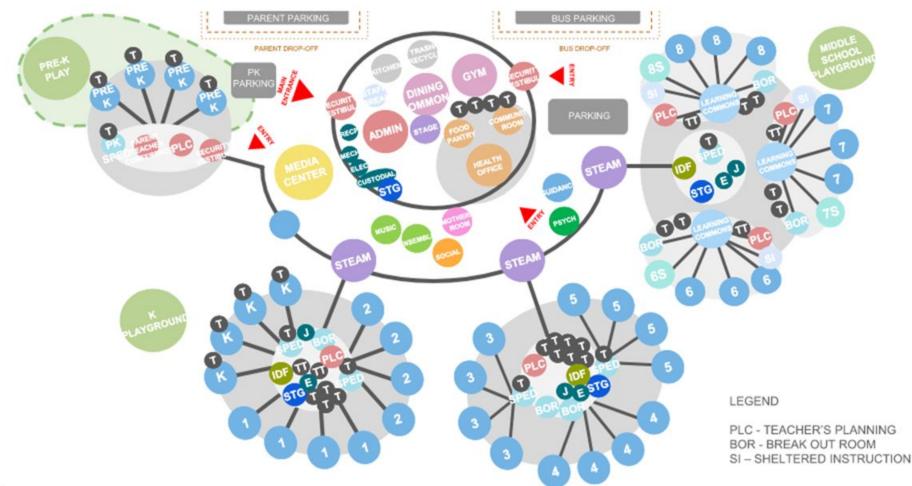

#### HARRY KIZIRIAN PK-8 SCHOOL:

Building a Future of Innovation, Learning, and Community

**Building Design:** 

Three story structure with interconnection to

Separated floors for lower and upper grade

Learning commons, breakout rooms for group

activities and teacher planning

#### **Key Features:**

Modern classrooms and specialized resource rooms for high needs learners

Art and STEAM and Music spaces

Gymnasium, full kitchen, cafeteria and media center

#### Site Enhancements:

New fencings, bus loops and drop off lanes

Modernized play and landscaped areas

**Building Futures, Inspiring Learning** A New Era for Harry Kizirian