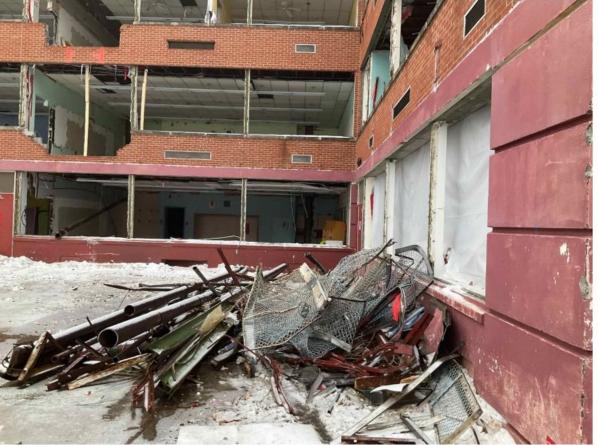

## New Kizirian PK-8

Abatement of existing the school building began 12/23/2024 and was completed 2/8/2025.

Electrical separation of Smith Hill Early Learning Center completed 2/12/2025.

# New Kizirian PK-8

Demolition of the connector between the school and gymnasium to remain was started and completed on 2/12/2025.

# New Kizirian PK-8

Selective abatement of the façade and building demolition underway.

Scheduled to raze the existing school building 2/24/2025 with demolition complete 3/26/2025