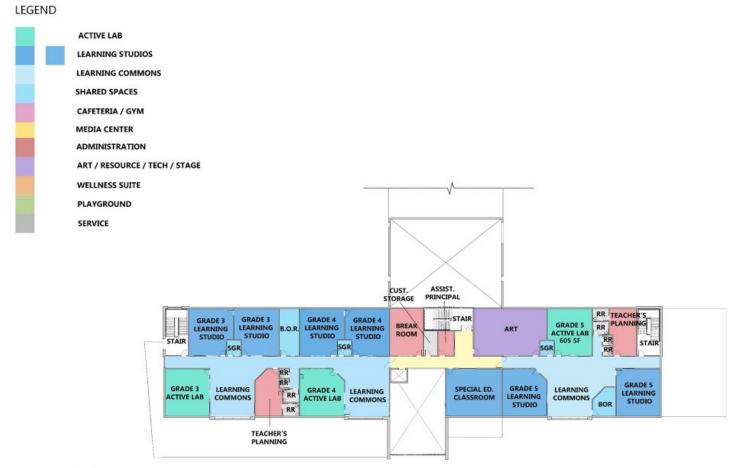

## Lima Stuart School PK-8

## **Project Summary**

- PK-8 New School
- Alfred Lima <u>Elementary</u>
   School-Gilbert Stuart Middle
   School Lima Stuart
- Approximately 85,000 SF

**ACTIVE LAB** 

**LEARNING STUDIOS** 

LEARNING COMMONS

SHARED SPACES

CAFETERIA / GYM

MEDIA CENTER

ADMINISTRATION

ART / RESOURCE / TECH / STAGE

**WELLNESS SUITE** 

PLAYGROUND

SERVICE

### **Project Status**

- Project Completion 2027
- Status:
  - Conceptual Design
  - Visioning & Programming
  - Preparation for SD
  - Existing Site Plans and Demo
  - PPSD, SBC, City of Providence

Reviews