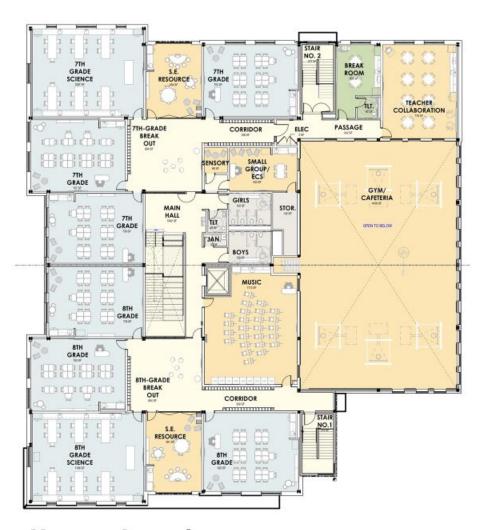

#### HARRY KIZIRIAN PK-8 SCHOOL:

Building a Future of Innovation, Learning, and Community

**Building Design:** 

Three story structure with interconnection to

Separated floors for lower and upper grade

Learning commons, breakout rooms for group

activities and teacher planning

#### **Key Features:**

Modern classrooms and specialized resource rooms for high needs learners

Art and STEAM and Music spaces

Gymnasium, full kitchen, cafeteria and media center

#### Site Enhancements:

New fencings, bus loops and drop off lanes

Modernized play and landscaped areas

**Building Futures, Inspiring Learning** A New Era for Harry Kizirian