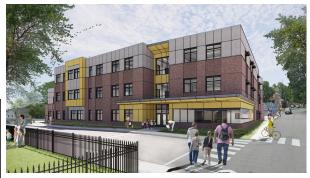

# New PK-8 Asa Messer/West Broadway

# New PK-8 Asa Messer/West Broadway

Providence Downes Construction Company Building Excellence Since 1934

- New PK-8, 3-Track
   Elementary School
- 723 Students
- 78,775 gsf, 4 Stories
- \$75,146,684 Total Project Cost
- Occupancy for 2027/28 School Year