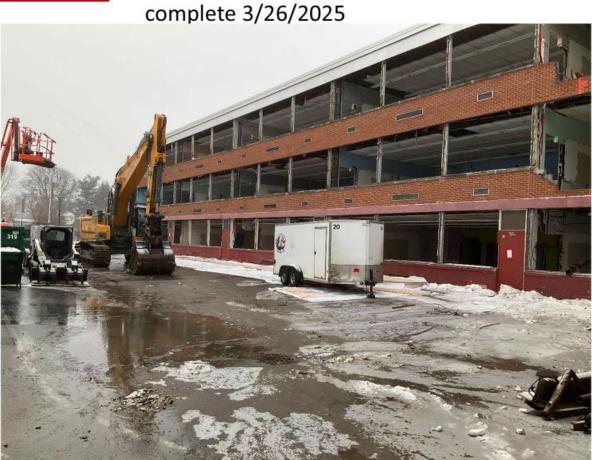

# New Kizirian PK-8

Selective abatement of the façade and building demolition underway.

Scheduled to raze the existing school building 2/24/2025 with demolition complete 3/26/2025