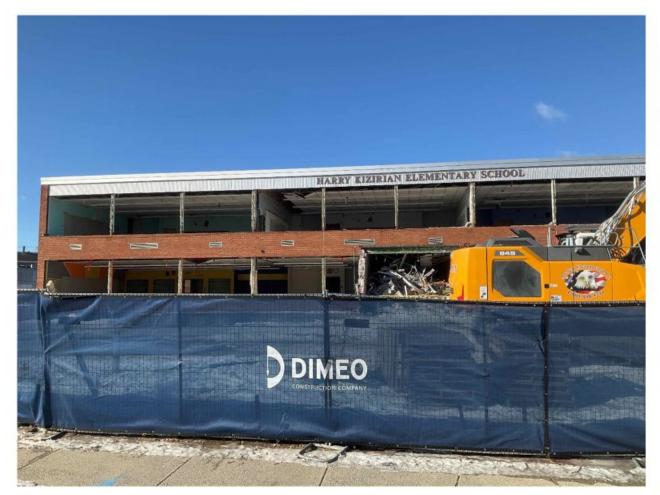

## New Kizirian PK-8

Abatement of existing the school building began 12/23/2024 and was completed 2/8/2025.

Electrical separation of Smith Hill Early Learning Center completed 2/12/2025.

# New Kizirian PK-8

Demolition of the connector between the school and gymnasium to remain was started and completed on 2/12/2025.

# New Kizirian PK-8

Selective abatement of the façade and building demolition underway.

Scheduled to raze the existing school building 2/24/2025 with demolition complete 3/26/2025