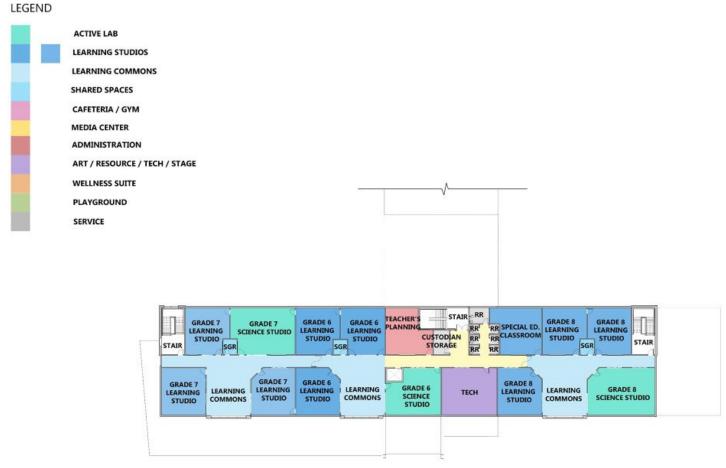

## Lima Stuart School PK-8

## **Project Summary**

- PK-8 New School
- Alfred Lima <u>Elementary</u>
   School-Gilbert Stuart Middle
   School Lima Stuart
- Approximately 85,000 SF

**ACTIVE LAB** 

**LEARNING STUDIOS** 

LEARNING COMMONS

SHARED SPACES

CAFETERIA / GYM

MEDIA CENTER

ADMINISTRATION

ART / RESOURCE / TECH / STAGE

**WELLNESS SUITE** 

PLAYGROUND

SERVICE

### **Project Status**

- Project Completion 2027
- Status:
  - Conceptual Design
  - Visioning & Programming
  - Preparation for SD
  - Existing Site Plans and Demo
  - PPSD, SBC, City of Providence

Reviews