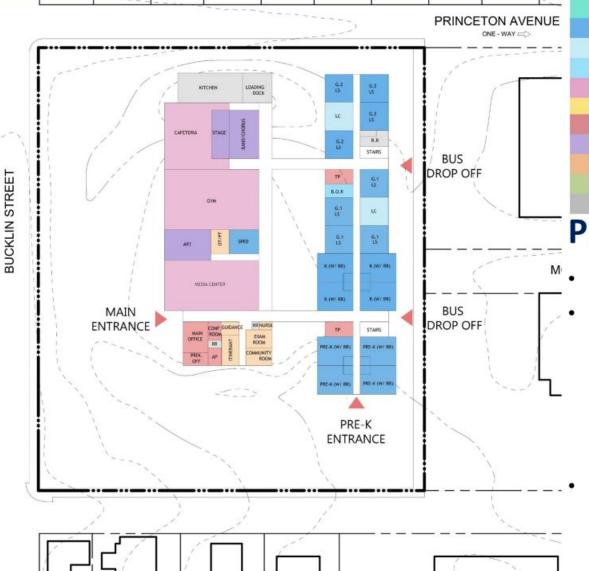

#### HARRY KIZIRIAN PK-8 SCHOOL:

Building a Future of Innovation, Learning, and Community

**Building Design:** 

Three story structure with interconnection to

Separated floors for lower and upper grade

Learning commons, breakout rooms for group

activities and teacher planning

#### **Key Features:**

Modern classrooms and specialized resource rooms for high needs learners

Art and STEAM and Music spaces

Gymnasium, full kitchen, cafeteria and media center

#### Site Enhancements:

New fencings, bus loops and drop off lanes

Modernized play and landscaped areas

**Building Futures, Inspiring Learning** A New Era for Harry Kizirian