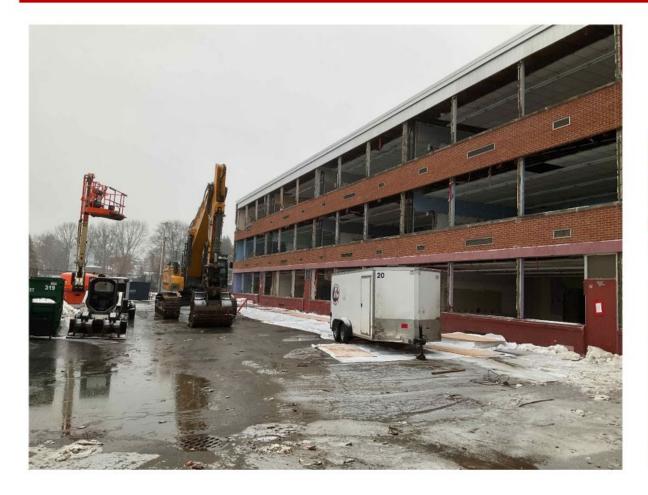

## New Kizirian PK-8

Abatement of existing the school building began 12/23/2024 and was completed 2/8/2025.

Electrical separation of Smith Hill Early Learning Center completed 2/12/2025.

# New Kizirian PK-8

Demolition of the connector between the school and gymnasium to remain was started and completed on 2/12/2025.

# New Kizirian PK-8

Selective abatement of the façade and building demolition underway.

Scheduled to raze the existing school building 2/24/2025 with demolition complete 3/26/2025