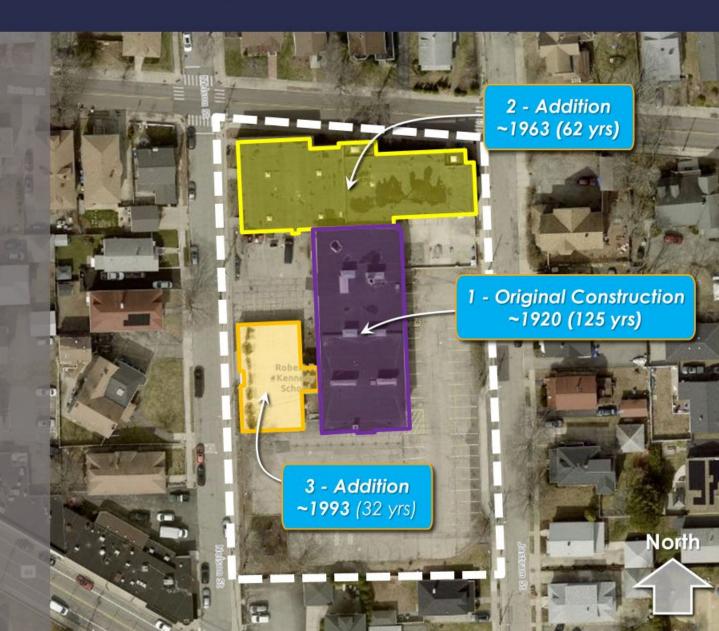

# Existing Building by Floor:

Basement: 9,928gsf

First Floor: 25,807gsf

Second Floor: 15,782gsf

Total: 51,517gsf

### Existing Building by Vintage:

~1920 (125 yrs): 29,418gsf

~1963 (62 yrs): 25,807gsf

~1993 (32 yrs): 17,716gsf

Total: 51,517gsf

2 - Addition ~1963 (62 yrs) 1 - Original Construction ~1920 (125 yrs)

**Second Floor** 