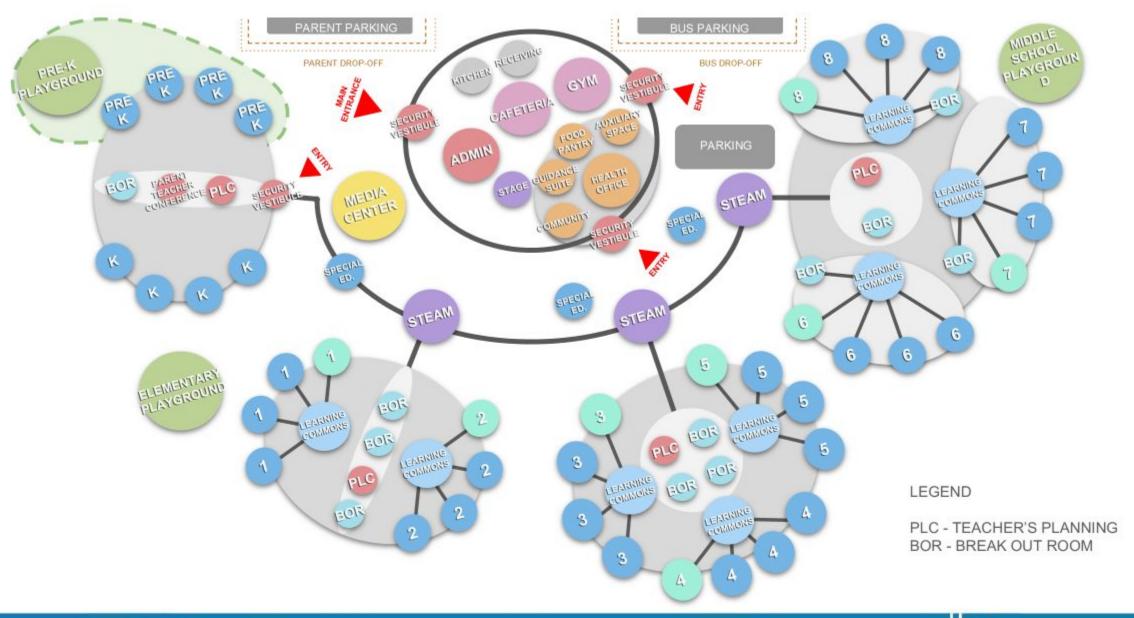

#### HARRY KIZIRIAN PK-8 SCHOOL:

Building a Future of Innovation, Learning, and Community

**Building Design:** 

Three story structure with interconnection to

Separated floors for lower and upper grade

Learning commons, breakout rooms for group

activities and teacher planning

#### **Key Features:**

Modern classrooms and specialized resource rooms for high needs learners

Art and STEAM and Music spaces

Gymnasium, full kitchen, cafeteria and media center

#### Site Enhancements:

New fencings, bus loops and drop off lanes

Modernized play and landscaped areas

**Building Futures, Inspiring Learning** A New Era for Harry Kizirian