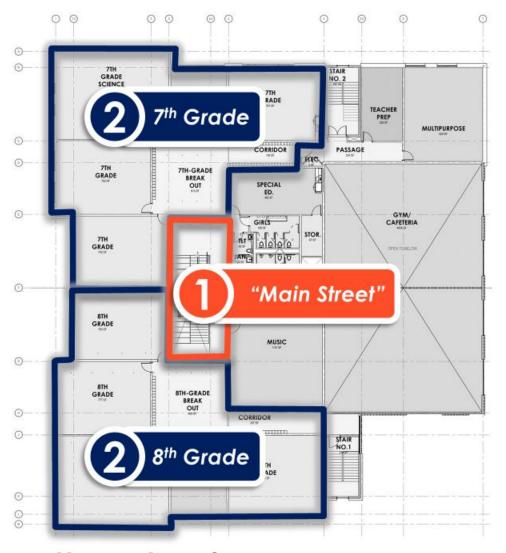

# Classical **High School**

### **PROJECT SPOTLIGHT**

Completion Date: Fall 2024

Project Budget: \$40,278,71

Classical High, one of the highest performing high school's in the state, has been renovated with a project budget of \$40,278,711. In a multi-phased project, 8 months ahead of schedule, this building has been transformed into an incredible state of the art facility where students are equipped to get the most our of their learning. This school will be supporting 678, 9-12th grade students who have seen the progression of renovations over the past few years and have continuously commented on the stark difference.

### CLASSICAL **HIGH SCHOOL:**

Building a Future of Innovation, Learning, and Community

#### **Building Design**

Three story structure with preserving some historical parts

Dedicated redesign spaces for different college and career programming as well as a 9th grade

Upgraded administration and nurses areas

#### **Key Features**

College and career dedicated spaces

Modernizing media center and administration area

Updating building security and furniture

#### Innovative Technology

21st Century Media Space

Modern classrooms and specialized resource rooms for high needs

CITY OF PROVIDENCE

**Building Futures, Inspiring Learning** A New Era for Classical High School