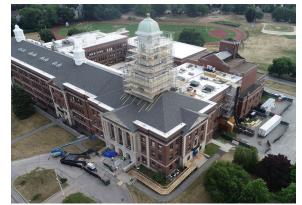

### **PROJECT SPOTLIGHT**

Completion Date: Fall 2024

Project Budget: \$40,278,71

Classical High, one of the highest performing high school's in the state, has been renovated with a project budget of \$40,278,711. In a multi-phased project, 8 months ahead of schedule, this building has been transformed into an incredible state of the art facility where students are equipped to get the most our of their learning. This school will be supporting 678, 9-12th grade students who have seen the progression of renovations over the past few years and have continuously commented on the stark difference.