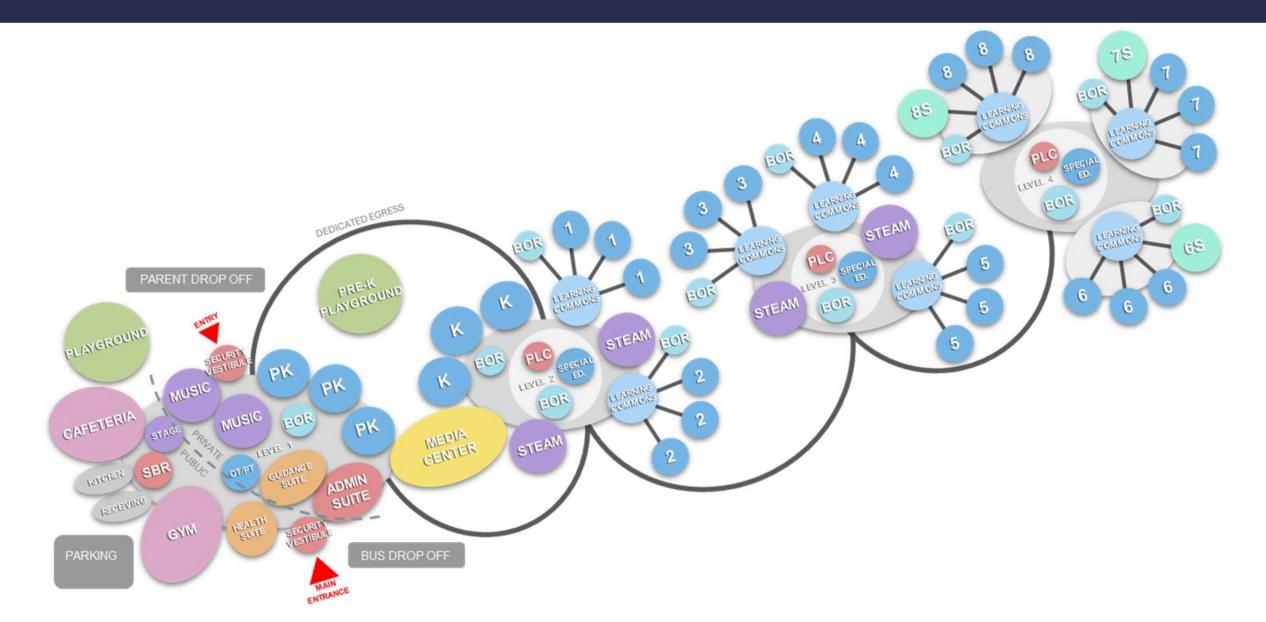

### **Bubble Diagram** | Key Program Considerations

**Main Level** 

Typ. Academic Level