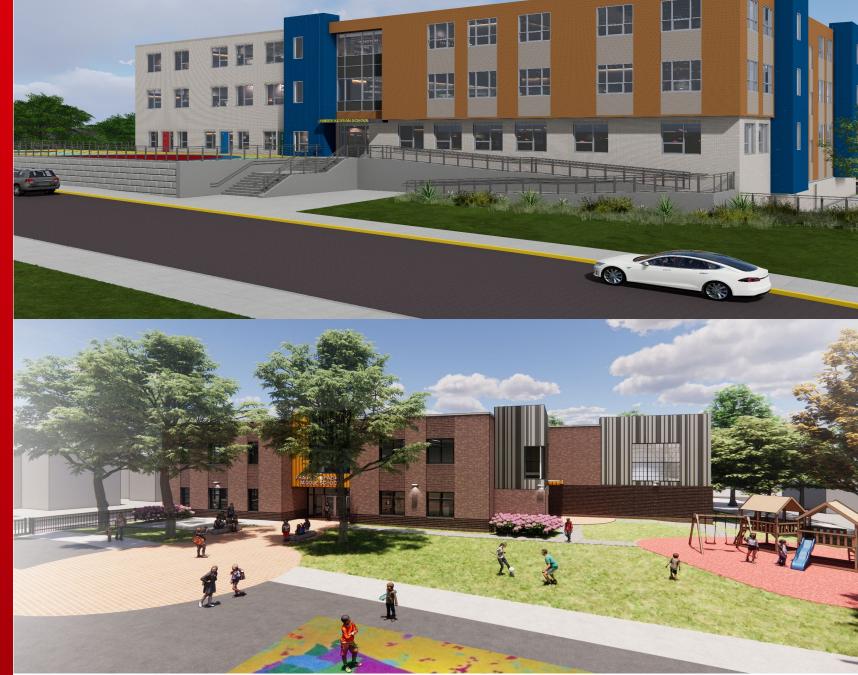

### **Groundbreakings and Ribbon Cuttings**

The Harry Kizirian P K-8 school is preparing to be transformed with a budget of \$55,253,171. With construction being imminent this school will be gearing up to welcome 729 students. This project will be providing state of the art spaces that will transform the educational outcomes for these students.

#### HARRY KIZIRIAN PK-8 SCHOOL:

Building a Future of Innovation, Learning, and Community

**Building Design:** 

Three story structure with interconnection to

Separated floors for lower and upper grade

Learning commons, breakout rooms for group

activities and teacher planning

#### **Key Features:**

Modern classrooms and specialized resource rooms for high needs learners

Art and STEAM and Music spaces

Gymnasium, full kitchen, cafeteria and media center

#### Site Enhancements:

New fencings, bus loops and drop off lanes

Modernized play and landscaped areas

**Building Futures, Inspiring Learning** A New Era for Harry Kizirian