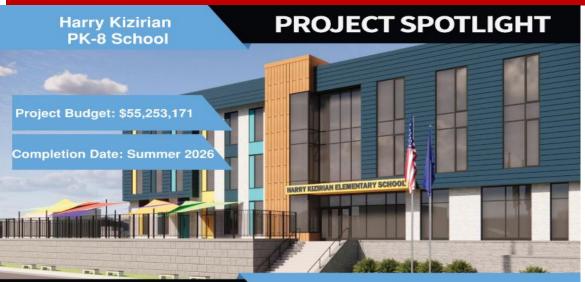

### **Groundbreakings and Ribbon Cuttings**

The Harry Kizirian P K-8 school is preparing to be transformed with a budget of \$55,253,171. With construction being imminent this school will be gearing up to welcome 729 students. This project will be providing state of the art spaces that will transform the educational outcomes for these students.

#### HARRY KIZIRIAN PK-8 SCHOOL:

Building a Future of Innovation, Learning, and Community

**Building Design:** 

Three story structure with interconnection to

Separated floors for lower and upper grade

Learning commons, breakout rooms for group

#### **Key Features:**

Modern classrooms and specialized resource rooms for high needs learners

Art and STEAM and Music spaces

Gymnasium, full kitchen, cafeteria and media center

#### Site Enhancements:

New fencings, bus loops and drop off lanes

Modernized play and landscaped areas

**Building Futures, Inspiring Learning** A New Era for Harry Kizirian