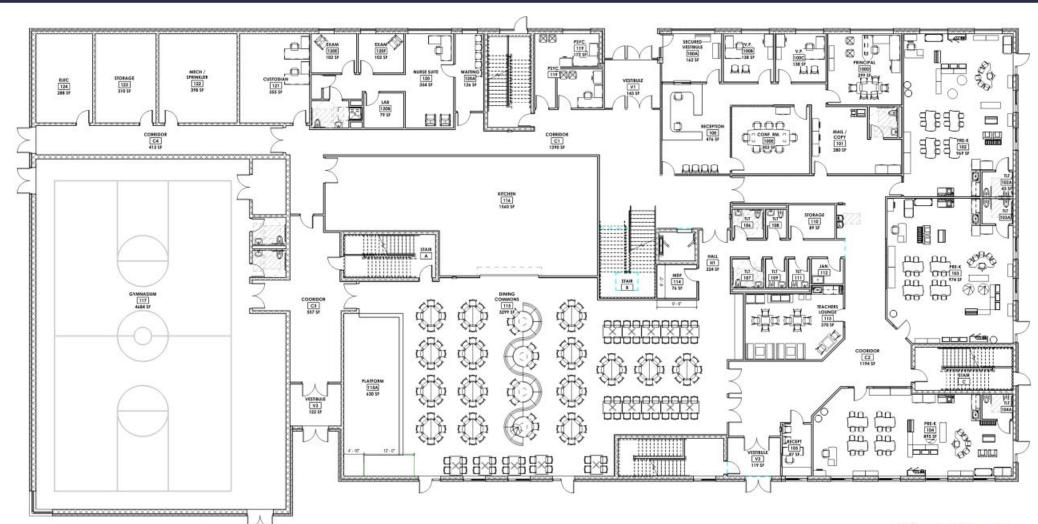

### Proposed Space Summary- RFK

| PK-8 Enrollment, 3/4 Track, Dual Language, 834 students |                     |                 |               | Proposed |           | Comments                         |
|---------------------------------------------------------|---------------------|-----------------|---------------|----------|-----------|----------------------------------|
| ROOM TYPE                                               | RIDE<br>Guidance    | PPSD Ed<br>Spec | # OF<br>ROOMS | ROOM NFA | Area (SF) |                                  |
| CORE ACADEMIC SPACES                                    |                     |                 |               |          | 33,560    |                                  |
| Pre-Kindergarten & Kindergarten w/ toilet               | 1,200               | 750             | 6             | 1,060    | 6.360     | min 900 SF                       |
| General Classrooms - Grade 1-8                          | 950                 | 750             | 24            | 800      | 19,200    | min 750 SF                       |
| Science Classroom w/Storage - Grade 6-8                 | 1,200               | 900             | 3             | 1,000    | 3.000     |                                  |
| Grade Level Learning Commons (Grade 1-8)                |                     |                 | 8             | 300      | 2,400     |                                  |
| PLC                                                     | 450                 | 300             | 3             | 300      | 900       | (feacher planning)               |
| General Storage                                         | 600                 | 300             | 0             | 100      | 0         | Casework in LC                   |
| Break Out Room                                          | 500                 | 350             | 4             | 200      | 800       | aka resource/small group/sensory |
| Break Out Room                                          | 500                 | 350             | 9             | 100      | 900       | aka resource/small group/sensory |
| SPECIAL EDUCATION                                       |                     |                 |               |          | 2,550     |                                  |
| Special Education Classroom w/toilet                    | 950                 | 700             | 3             | 850      | 2,550     |                                  |
| Sensory                                                 |                     | 150             | 0             | 100      | 0         | use break out room               |
| EXTRA CURRICULAR                                        |                     |                 |               |          | 6,100     |                                  |
| STEAM Classroom (including storage and workroom)        | 2,300               | 1,200           | 2             | 1,100    | 2.200     | aka Art                          |
| Music Classroom (including practice & ensemble)         | 2,700               | 1,450           | 2             | 1,100    | 2,200     |                                  |
| STEAM (vocations & tech)                                |                     | 1,200           | 2             | 850      | 1,700     | adjacent to Media                |
| MEDIA CENTER                                            | 3310 - 4700         |                 |               |          | 4,050     |                                  |
| Main Media Center                                       | . ji                | 3.000           | 1             | 3,775    | 3,775     |                                  |
| Media Center Circulation Desk                           |                     |                 | 1             | 125      | 125       |                                  |
| Media Center Work Room                                  |                     |                 | 1             | 150      | 150       | removed at Spaziano MSP          |
| HEALTH & PHYSICAL EDUCATION                             | 6,300               |                 |               |          | 5,550     |                                  |
| Gymnasium                                               |                     | 6.000           | 1             | 5.300    | 5,300     | Size at Spaziano ES              |
| Gym Storeroom                                           | 100                 | 500             | 1             | 250      | 250       |                                  |
| DINING & FOOD SERVICE                                   |                     |                 | ñ             |          | 7,067     |                                  |
| Cafeteria / Dining                                      | 2/3 x 15 =<br>7,230 | 5,000           | 1             | 4,045    | 4,045     | Existing Renovation              |
| Food Preparation                                        | 1900-2050           | 3,000           | 1             | 2,000    | 2,000     |                                  |
| Stage                                                   | 1,000               | 1,500           | 1             | 622      | 622       | Existing Renovation              |
| Chair/Equip Stor.                                       | 300                 | 250             | 2             | 200      | 400       | Existing Renavation              |

| GENERAL OFFICE                               | 1,600 |             |            |            | 1,770   |                              |
|----------------------------------------------|-------|-------------|------------|------------|---------|------------------------------|
| General Office, Control Desk, and Waiting    |       | 200         | 1          | 600        | 600     |                              |
| Conference Room                              |       |             | 2          | 250        | 500     |                              |
| Principal's Office                           |       | 150         | 1          | 200        | 200     |                              |
| Assistant Principal's Office                 |       | 150         | 2          | 125        | 250     |                              |
| Toilets                                      |       | 50          | 2          | 60         | 120     |                              |
| Staff Break Room                             |       | 250         |            |            | 0       | use community room           |
| Lactation Room                               |       |             | 1          | 100        | 100     |                              |
| NURSE OFFICE / HEALTH                        | 510   |             |            |            | 510     |                              |
| Medical Suite Toilet                         |       | 50          | 2          | 60         | 120     |                              |
| Nurses' Office                               |       | 100         | 1          | 150        | 150     |                              |
| Examination Room / Resting/ Waiting/ Storage |       | 350         | 1          | 240        | 240     |                              |
| GUIDANCE                                     |       |             |            |            | 1760    |                              |
| Guidance Office                              |       | 150         | 2          | 150        | 300     |                              |
| Staff Toliets                                |       | 50          | 1          | 60         | 60      |                              |
| Resource/Community Room                      | 500   |             | 1          | 400        | 400     | shared with Staff Break Room |
| Itinerant Office                             |       | 100         | 1          | 250        | 250     | flex/shared                  |
| Social Work                                  |       | 100         | 1          | 125        | 125     |                              |
| Psychologist                                 |       | 100 - 250   | 1          | 125        | 125     |                              |
| OT/PT w/toilet                               | 500   | 750         | 1          | 500        | 500     | near gym/health              |
| CUSTODIAL/MAINTENANCE, GENERAL STORAGE       |       |             |            |            | 1,975   |                              |
| Mechanical Room                              |       |             | 1:         | 300        | 300     |                              |
| Main Electrical Room                         |       |             | 1          | 200        | 200     |                              |
| Remote Electrical Closet                     |       |             | 3          | 40         | 120     | closets                      |
| MDF Room                                     | 2 2   |             | 1          | 125        | 125     |                              |
| IDF Room                                     |       |             | 2          | 80         | 160     |                              |
| Custodial Room                               |       |             | 3          | 50         | 150     |                              |
| Receiving                                    | 114   |             | 1          | 200        | 200     |                              |
| Student Toilets - Single Stall               |       |             | 12         | 60         | 720     | PPSD requirement             |
| Student Toilets (Boys/Girls)                 |       |             | 0          | 150        | 0       |                              |
| otal Building Net Floor Area (NFA)           | - 1 P |             |            |            | 64,892  |                              |
| Grossing Factor (GFA/NFA)                    |       |             |            |            | 20,116  | 1.31                         |
|                                              | 1     | otal Buildi | ng Gross   | Area (GFA) | 85,008  |                              |
|                                              |       |             | sf/student | #students  | GFA     |                              |
| RIDE Guidance ES                             |       |             | 159        | 522        | 82,998  |                              |
| RIDE Guidance MS                             |       |             | 190        | 312        | 41,888  |                              |
|                                              |       |             |            | - 1        | 124,886 |                              |
| Proposed PK-8                                | 7 6   |             | 102        | 834        | 85.008  |                              |