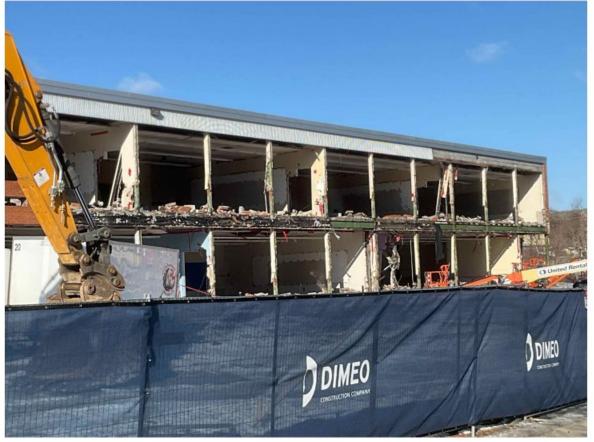

## New Kizirian PK-8

Abatement of existing the school building began 12/23/2024 and was completed 2/8/2025.

Electrical separation of Smith Hill Early Learning Center completed 2/12/2025.

# New Kizirian PK-8

Demolition of the connector between the school and gymnasium to remain was started and completed on 2/12/2025.

# New Kizirian PK-8

Selective abatement of the façade and building demolition underway.

Scheduled to raze the existing school building 2/24/2025 with demolition complete 3/26/2025