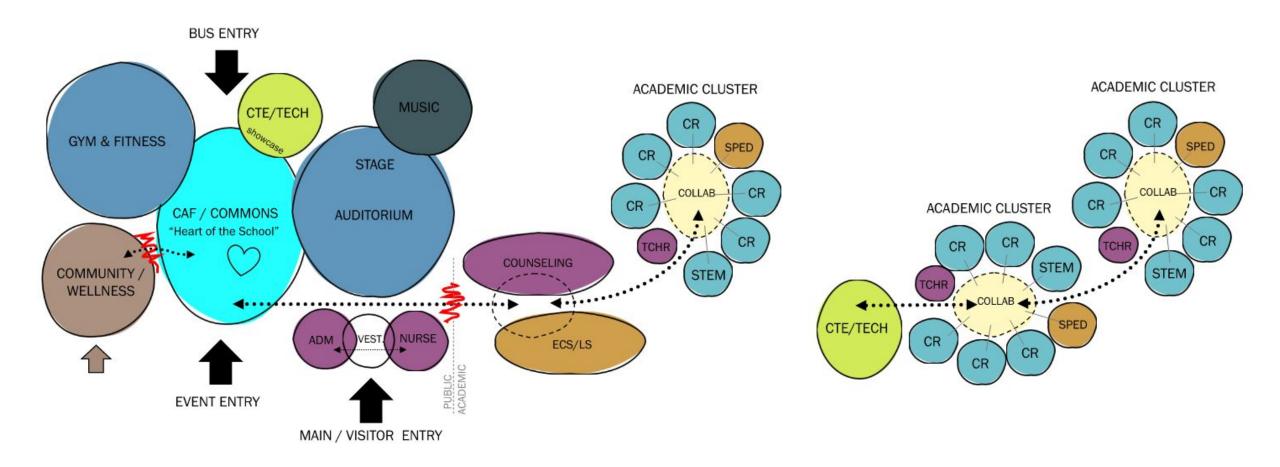

# **Educational Visioning Workshops**

### Mount Pleasant Early College and Career Academy Educational Visioning Workshop Overview

### **Providence Phase 3 School Construction - \$110 Million**

To further refine the Mount Pleasant Early College and Career Academy (MPECCA) Stage 2 proposal developed by the Rhode Island Department of Education (RIDE), four Educational Visioning Workshops will be conducted by My Learning Place Integrated Design (MLPID). These workshops will foster collaborative discussions to shape the vision for MPECCA

The Mount Pleasant High School community and the School Building Committee (SBC) key stakeholders may include the following:

- Mount Pleasant High School administrators
- Teachers
- Building committee members
- Students
- Parents
- Community partners