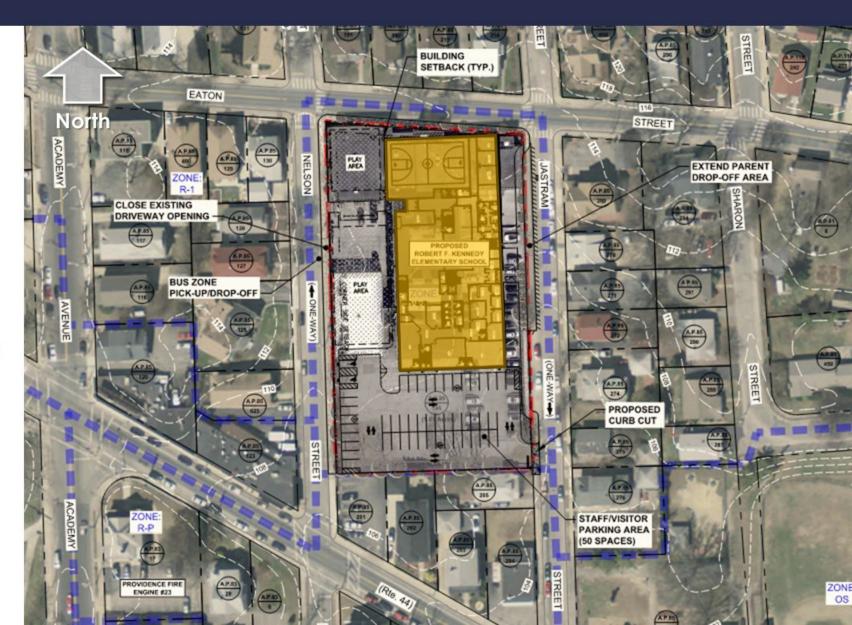

### Proposed Space Summary- RFK

| PK-8 Enrollment, 3/4 Track, Dual Language, 834 students |                     |                 |               | Proposed |           | Comments                         |
|---------------------------------------------------------|---------------------|-----------------|---------------|----------|-----------|----------------------------------|
| ROOM TYPE                                               | RIDE<br>Guidance    | PPSD Ed<br>Spec | # OF<br>ROOMS | ROOM NFA | Area (SF) |                                  |
| CORE ACADEMIC SPACES                                    |                     |                 |               |          | 33,560    |                                  |
| Pre-Kindergarten & Kindergarten w/ toilet               | 1,200               | 750             | 6             | 1,060    | 6.360     | min 900 SF                       |
| General Classrooms - Grade 1-8                          | 950                 | 750             | 24            | 800      | 19,200    | min 750 SF                       |
| Science Classroom w/Storage - Grade 6-8                 | 1,200               | 900             | 3             | 1,000    | 3.000     |                                  |
| Grade Level Learning Commons (Grade 1-8)                |                     |                 | 8             | 300      | 2,400     |                                  |
| PLC                                                     | 450                 | 300             | 3             | 300      | 900       | (feacher planning)               |
| General Storage                                         | 600                 | 300             | 0             | 100      | 0         | Casework in LC                   |
| Break Out Room                                          | 500                 | 350             | 4             | 200      | 800       | aka resource/small group/sensory |
| Break Out Room                                          | 500                 | 350             | 9             | 100      | 900       | aka resource/small group/sensory |
| SPECIAL EDUCATION                                       |                     |                 |               |          | 2,550     |                                  |
| Special Education Classroom w/toilet                    | 950                 | 700             | 3             | 850      | 2,550     |                                  |
| Sensory                                                 |                     | 150             | 0             | 100      | 0         | use break out room               |
| EXTRA CURRICULAR                                        |                     |                 |               |          | 6,100     |                                  |
| STEAM Classroom (including storage and workroom)        | 2,300               | 1,200           | 2             | 1,100    | 2.200     | aka Art                          |
| Music Classroom (including practice & ensemble)         | 2,700               | 1,450           | 2             | 1,100    | 2,200     |                                  |
| STEAM (vocations & tech)                                |                     | 1,200           | 2             | 850      | 1,700     | adjacent to Media                |
| MEDIA CENTER                                            | 3310 - 4700         |                 |               |          | 4,050     |                                  |
| Main Media Center                                       | . ji                | 3.000           | 1             | 3,775    | 3,775     |                                  |
| Media Center Circulation Desk                           |                     |                 | 1             | 125      | 125       |                                  |
| Media Center Work Room                                  |                     |                 | 1             | 150      | 150       | removed at Spaziano MSP          |
| HEALTH & PHYSICAL EDUCATION                             | 6,300               |                 |               |          | 5,550     |                                  |
| Gymnasium                                               |                     | 6.000           | 1             | 5.300    | 5,300     | Size at Spaziano ES              |
| Gym Storeroom                                           | 100                 | 500             | 1             | 250      | 250       |                                  |
| DINING & FOOD SERVICE                                   |                     |                 | ñ             |          | 7,067     |                                  |
| Cafeteria / Dining                                      | 2/3 x 15 =<br>7,230 | 5,000           | 1             | 4,045    | 4,045     | Existing Renovation              |
| Food Preparation                                        | 1900-2050           | 3,000           | 1             | 2,000    | 2,000     |                                  |
| Stage                                                   | 1,000               | 1,500           | 1             | 622      | 622       | Existing Renovation              |
| Chair/Equip Stor.                                       | 300                 | 250             | 2             | 200      | 400       | Existing Renavation              |