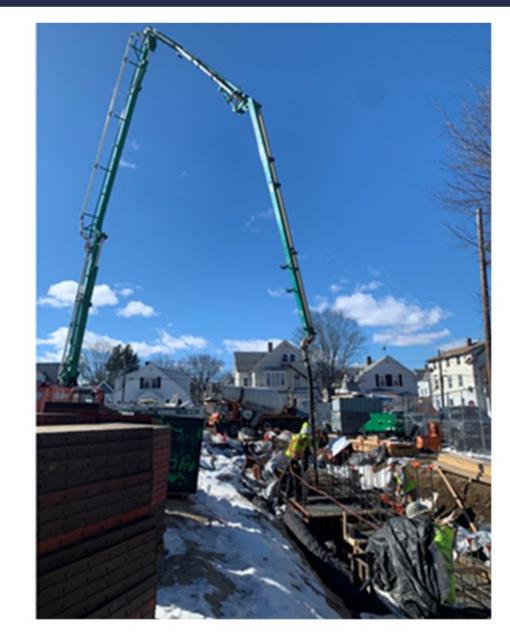

## **CONSTRUCTION PROGRESS**

Excavation for foundations continue. Pictured above is the deep foundations for the lower-level mechanical / electrical room.

Friday 2/14/2025 marked the first concrete pour for the new Middle School. Concrete footings were poured along A-line and 7line.