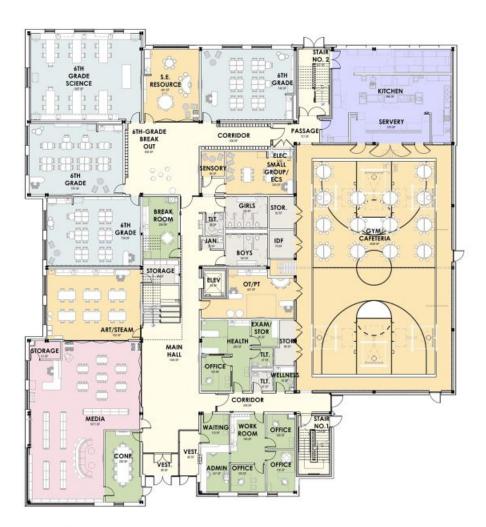

#### HARRY KIZIRIAN PK-8 SCHOOL:

Building a Future of Innovation, Learning, and Community

**Building Design:** 

Three story structure with interconnection to

Separated floors for lower and upper grade

Learning commons, breakout rooms for group

activities and teacher planning

#### **Key Features:**

Modern classrooms and specialized resource rooms for high needs learners

Art and STEAM and Music spaces

Gymnasium, full kitchen, cafeteria and media center

#### Site Enhancements:

New fencings, bus loops and drop off lanes

Modernized play and landscaped areas

**Building Futures, Inspiring Learning** A New Era for Harry Kizirian