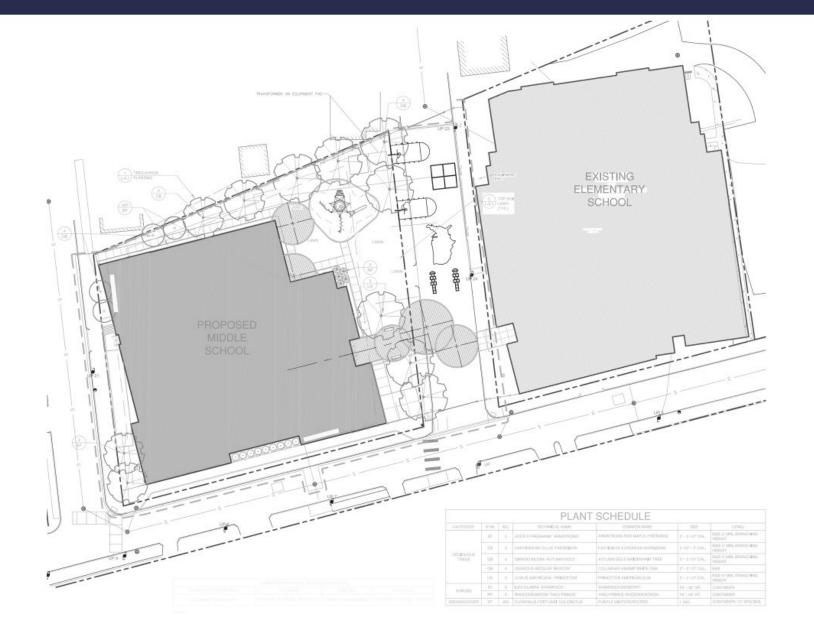

gy

21st Century Media Space

Modern classrooms and specialized resource rooms for high needs

CITY OF PROVIDENCE

**Building Futures, Inspiring Learning** A New Era for Classical High School









## New Kizirian PK-8



Abatement of existing the school building began 12/23/2024 and was completed 2/8/2025.

Electrical separation of Smith Hill Early Learning Center completed 2/12/2025.













# New Kizirian PK-8

Demolition of the connector between the school and gymnasium to remain was started and completed on 2/12/2025.















# New Kizirian PK-8



Selective abatement of the façade and building demolition underway.

Scheduled to raze the existing school building 2/24/2025 with demolition complete 3/26/2025















# 100% Construction Documents – Site Plan









## **100% CD- Floor Plan Diagrams**











**Main Level** 

**Upper Level** 

## **100% CD - FLOOR PLANS**











**Main Level** 

**Upper Level** 







## **CONSTRUCTION PROGRESS**







Excavation for foundations continue. Pictured above is the deep foundations for the lower-level mechanical / electrical room.

Friday 2/14/2025 marked the first concrete pour for the new Middle School. Concrete footings were poured along A-line and 7line.





















Second Floor











Third Floor









### Mount Pleasant Early College and Career Academy: PLANNING CONCEPT 'B' LEGEND: **EXISTING TO BE** DEMOLISHED PARKING EXISTING TO BE RENOVATED **DEMOLISH PORTION OF EXISTING NEW BUILDING ADDITIONS** BUILDING **NEW BUILDING ADDITIONS IMPROVED ON-SITE** CIRCULATION RENOVATE AR