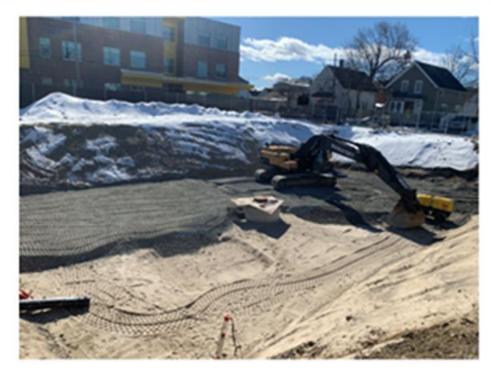

## **CONSTRUCTION PROGRESS**

Excavation for foundations continue. Pictured above is the deep foundations for the lower-level mechanical / electrical room.

Friday 2/14/2025 marked the first concrete pour for the new Middle School. Concrete footings were poured along A-line and 7line.